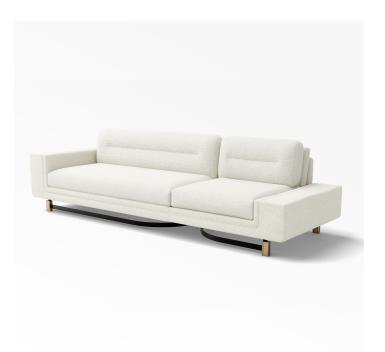

## FORM II

COLLECTION ATELIER TORTIL

DESIGNER JEAN-PIERRE TORTIL

#### DESCRIPTION

Inspired by the urban world, this new line of furniture created by Jean-Pierre Tortil reflects the theme of the great European capitals, London, Vienna, Barcelona, Brussels, Paris... Reminiscence pays homage to French and Portuguese artisanal know-how and to crafted work, but above all to the creative act, to design, to that visual emotion that is born of the obvious.

MATERIALS Wood, Fabric

**COLOURS** Please enquire about Atelier Tortil Fabrics

FINISHES Brass, Black Lacquered

#### DIMENSIONS

SIZE 1 Width: 110.24" (280cm) Depth: 37.40" (95cm) Height: 30.71" (78cm) Seat Height: 16.50" (41.9cm) Arm Height: 22.50" (57.15cm)