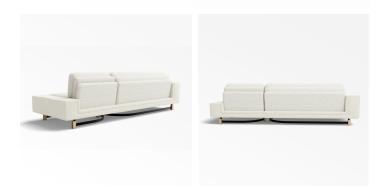

## FORM II

COLLECTION ATELIER TORTIL

DESIGNER JEAN-PIERRE TORTIL

#### DIMENSIONS

SIZE 1 Width: 110.24" (280cm) Depth: 37.40" (95cm) Height: 30.71" (78cm) Seat Height: 16.50" (41.9cm) Arm Height: 22.50" (57.15cm)

#### SIZE 2

Width: 98.43" (250cm) Depth: 37.40" (95cm) Height: 30.71" (78cm) Seat Height: 16.50" (41.9cm) Arm Height: 22.50" (57.15cm)