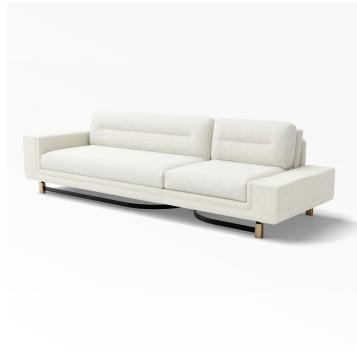

# **FORM II**

#### DESCRIPTION

Inspired by the urban world, this new line of furniture created by Jean-Pierre Tortil reflects the theme of the great European capitals, London, Vienna, Barcelona, Brussels, Paris...

Reminiscence pays homage to French and Portuguese artisanal know-how and to crafted work, but above all to the creative act, to design, to that visual emotion that is born of the obvious.

## MATERIALS

Wood, Fabric

## FINISHES

Brass, Black Lacquered

#### SIZE 1

Width: 110.24" (280cm)
Depth: 37.40" (95cm)
Height: 30.71" (78cm)
Seat Height: 24.80" (63cm)
Arm Height: 24.80" (63cm)

# SIZE 2

Width: 98.43" (250cm)

Depth: 37.40" (95cm)

Height: 30.71" (78cm)

Seat Height: 24.80" (63cm)

Arm Height: 24.80" (63cm)