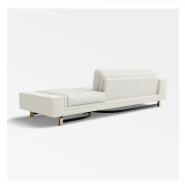

## FORM I

COLLECTION ATELIER TORTIL

DESIGNER JEAN-PIERRE TORTIL

## DIMENSIONS

SIZE 1 Width: 110.24" (280cm) Depth: 37.40" (95cm) Height: 30.71" (78cm) Seat Height: 24.80" (63cm) Arm Height: 24.80" (63cm)

## SIZE 2

Width: 98.43" (250cm) Depth: 37.40" (95cm) Height: 30.71" (78cm) Seat Height: 24.80" (63cm) Arm Height: 24.80" (63cm)