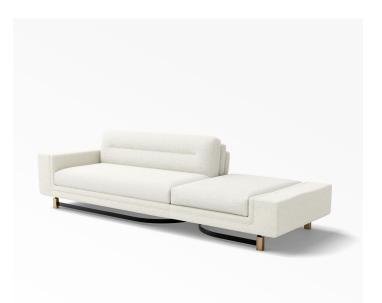

## FORM I

COLLECTION ATELIER TORTIL

DESIGNER JEAN-PIERRE TORTIL

### DESCRIPTION

Inspired by the urban world, this new line of furniture created by Jean-Pierre Tortil reflects the theme of the great European capitals, London, Vienna, Barcelona, Brussels, Paris... Reminiscence pays homage to French and Portuguese artisanal know-how and to crafted work, but above all to the creative act, to design, to that visual emotion that is born of the obvious.

MATERIALS Wood, Fabric

**COLOURS** Please enquire about Atelier Tortil Fabrics

FINISHES Brass, Black Lacquered

## DIMENSIONS

SIZE 1 Width: 110.24" (280cm) Depth: 37.40" (95cm) Height: 30.71" (78cm) Seat Height: 24.80" (63cm) Arm Height: 24.80" (63cm)