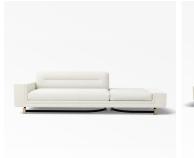

## FORM I

COLLECTION ATELIER TORTIL

DESIGNER JEAN-PIERRE TORTIL

## DIMENSIONS

SIZE 1 Width: 110.24" (280cm) Depth: 37.40" (95cm) Height: 30.71" (78cm) Seat Height: 24.80" (63cm) Arm Height: 24.80" (63cm)

## SIZE 2

Width: 98.43" (250cm) Depth: 37.40" (95cm) Height: 30.71" (78cm) Seat Height: 24.80" (63cm) Arm Height: 24.80" (63cm)