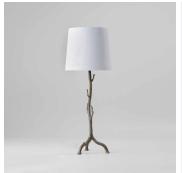

# **FOREST LAMP - SLB75**

#### **DESCRIPTION**

The table lamp to the Forest floor lamp, a textured and patinated twig structure fresh from the forest floor.

#### **DIMENSIONS**

Height: 25.59" (65.0cm)

Overall Height: 34.45" (87.5cm)