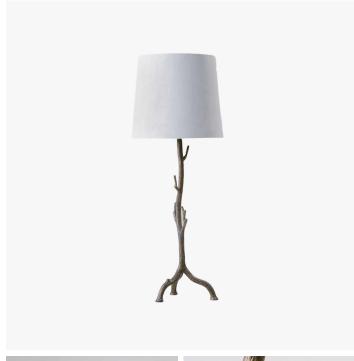

# **FOREST LAMP - SLB75**

#### **DESCRIPTION**

The table lamp to the Forest floor lamp, a textured and patinated twig structure fresh from the forest floor.

## MATERIALS

Cast Aluminum

#### **FINISHES**

Relic Bronze

#### **DIMENSIONS**

Height: 25.59" (65.0cm)

Overall Height: 34.45" (87.5cm)

# ADDITIONAL DETAILS

Shade: 13" Bongo

Lamping: 1 x 8W LED E27 GLS

Silver silk braided fabric with 3 way switched lampholder and

white in-line switch

Please enquire about custom finishes