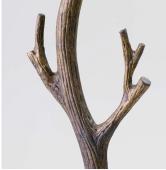

#### **DESCRIPTION**

The table lamp to the Forest floor lamp, a textured and patinated twig structure fresh from the forest floor.

## MATERIALS

Cast Aluminum

#### **FINISHES**

Relic Bronze