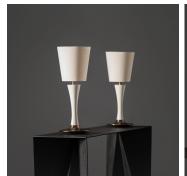

# DESCRIPTION

A lamp inspired by the beautiful form of the Japanese 'warosoku' temple candle. The lamp is made in 'Ivory over Ivory Shagreen' - ivory shagreen which has been lacquered white. Finished with a smooth patinated base and inverted parchment or linen shade.

## FINISHES

Ivory Over Ivory, Ivory Linen, Patinated Brass, Faux Parchment Shade, Bronze Patina

# DIMENSIONS

Diameter: 8.07" (20.5cm) Height: 20.67" (52.5cm)