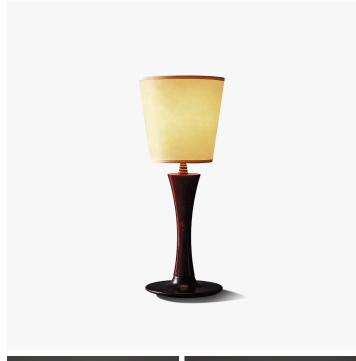

# DESCRIPTION

A lamp inspired by the beautiful form of the Japanese 'warosoku' temple candle. The lamp is made in 'Ivory over Ivory Shagreen' - ivory shagreen which has been lacquered white. Finished with a smooth patinated base and inverted parchment or linen shade.

## FINISHES

Ivory Over Ivory, Ivory Linen, Patinated Brass, Faux Parchment Shade, Bronze Patina

# DIMENSIONS

Diameter: 8.07" (20.5cm) Height: 20.67" (52.5cm)