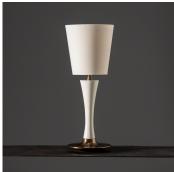

# DESCRIPTION

A lamp inspired by the beautiful form of the Japanese 'warosoku' temple candle. The lamp is made in 'Ivory over Ivory Shagreen' - ivory shagreen which has been lacquered white. Finished with a smooth patinated base and inverted parchment or linen shade.

## FINISHES

Ivory Over Ivory, Ivory Linen, Patinated Brass, Faux Parchment Shade, Bronze Patina

# DIMENSIONS

Diameter: 8.07" (20.5cm) Height: 20.67" (52.5cm)