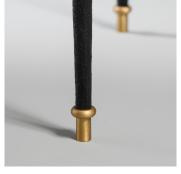

#### **MATERIALS**

Wood, Bronze, Parchment

#### **FINISHES**

Dark Oak, Dark Bronze, Antique Gold Bronze

## ADDITIONAL DETAILS

Each piece is made with natural material and handmade. Imperfections and variances in scale and look are expected.