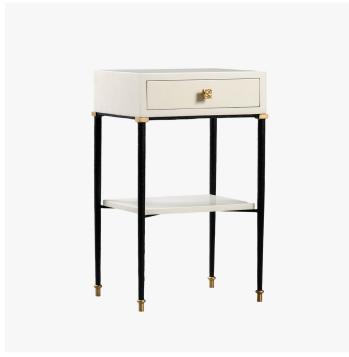

# **FOLLOT II BEDSIDE TABLE**

#### **MATERIALS**

Wood, Bronze, Parchment

#### COLOURS

Ivory Parchment

#### **DIMENSIONS**

Width: 19.49" (49.5cm) Depth: 16.93" (43cm) Height: 31.89" (81cm)