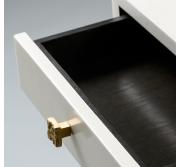

#### **MATERIALS**

Wood, Bronze, Parchment

#### **FINISHES**

Dark Oak, Dark Bronze, Antique Gold Bronze

## ADDITIONAL DETAILS

Each piece is made with natural material and handmade. Imperfections and variances in scale and look are expected.