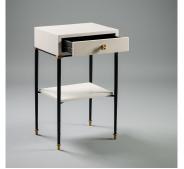

# **FOLLOT II BEDSIDE TABLE**

#### **MATERIALS**

Wood, Bronze, Parchment

#### COLOURS

Ivory Parchment