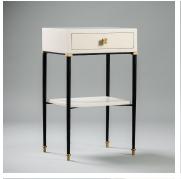

# **FOLLOT II BEDSIDE TABLE**

#### **MATERIALS**

Wood, Bronze, Parchment

#### COLOURS

Ivory Parchment