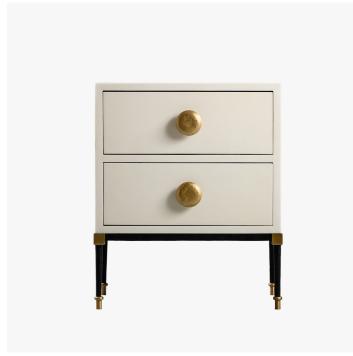

# **FOLLOT BEDSIDE TABLE**

#### **MATERIALS**

Wood, Bronze, Parchment

#### COLOURS

Ivory Parchment

### **FINISHES**

Dark Oak, Dark Bronze, Antique Gold Bronze

#### **DIMENSIONS**

Width: 24.02" (61cm) Depth: 17.91" (45.5cm) Height: 28.54" (72.5cm)