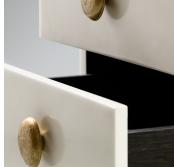

#### **MATERIALS**

Wood, Bronze, Parchment

### **FINISHES**

Dark Oak, Dark Bronze, Antique Gold Bronze

# ADDITIONAL DETAILS

Each piece is made with natural material and handmade. Imperfections and variances in scale and look are expected.