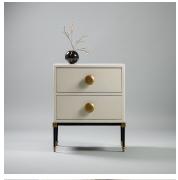

# **FOLLOT BEDSIDE TABLE**

## COLLECTION

MUSE DESIGN

#### DESCRIPTION

Muse Design is a creative workshop specializing in high quality manufacturing in Thailand. The Muse design philosophy embraces the beauty of Asian and European visual arts, expressed through the innovative use of natural materials, forms and textures. Inspired by the Art Deco period, the designers use historical techniques and handcrafted processes which render the most beautiful aesthetic results.

#### **MATERIALS**

Wood, Bronze, Parchment

#### COLOURS

Ivory Parchment

### **FINISHES**

Dark Oak, Dark Bronze, Antique Gold Bronze

#### **DIMENSIONS**

Width: 24.02" (61cm) Depth: 17.91" (45.5cm) Height: 28.54" (72.5cm)

# ADDITIONAL DETAILS

Each piece is made with natural material and handmade. Imperfecti