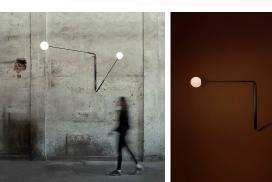

## FLUTTER TWO SWING ARM SCONCE

COLLECTION PAUL MATTER

DESIGNER NIKHIL PAUL

## DESCRIPTION

Flutter is a swing arm wall light that boasts extraordinary long rotating arms held by slender vertical spine. Flutter's long arms provide functional light with an elegant armature, wherever needed. The streamlined structure and hefty scale allows these pieces to stand-alone or be grouped together.