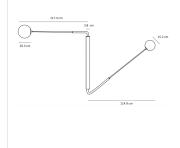

## DIMENSIONS

Width: 47.99" (121.9cm) Length: 91.50" (232.4cm) Height: 40.00" (101.6cm)

### ADDITIONAL DETAILS

Weight: 10 KGS Lamping: 2 TYPE E27 Medium Base 3W - 5W LED, WARM WHITE CE CERTIFIED, VOLTAGE 220V - 240V Dimmable upon request Custom Lengths: Min. Length - 121.9 cm Includes Up To - 160.0 cm