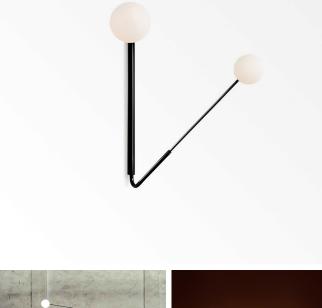

## DESCRIPTION

Flutter is a swing arm wall light that boasts extraordinary long rotating arms held by slender vertical spine. Flutter's long arms provide functional light with an elegant armature, wherever needed. The streamlined structure and hefty scale allows these pieces to stand-alone or be grouped together.

MATERIALS Brass, Etched Glass