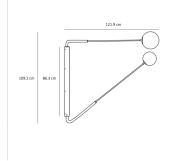

## DIMENSIONS

Width: 47.99" (121.9cm) Length: 91.50" (232.4cm) Height: 40.00" (101.6cm)