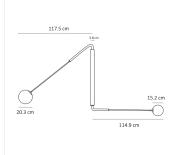

## DIMENSIONS

Width: 47.99" (121.9cm) Length: 91.50" (232.4cm) Height: 41.97" (106.6cm)