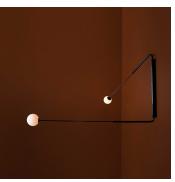

#### DESCRIPTION

Flutter is a swing arm wall light that boasts extraordinary long rotating arms held by slender vertical spine. Flutter's long arms provide functional light with an elegant armature, wherever needed. The streamlined structure and hefty scale allows these pieces to stand-alone or be grouped together.

#### **FINISHES**

1. Aged brass with aged brass details 2. Burnt brass with burnt brass details 3. Raw brass with raw brass details