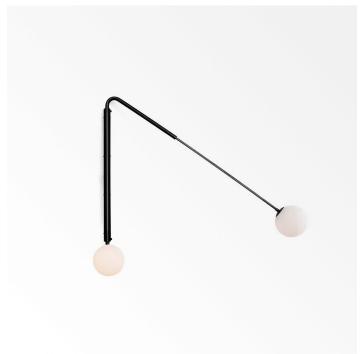

#### DESCRIPTION

Flutter is a swing arm wall light that boasts extraordinary long rotating arms held by slender vertical spine. Flutter's long arms provide functional light with an elegant armature, wherever needed. The streamlined structure and hefty scale allows these pieces to stand-alone or be grouped together.

#### **MATERIALS**

Brass, Etched Glass

## DIMENSIONS

Width: 47.99" (121.9cm) Length: 91.50" (232.4cm) Height: 41.97" (106.6cm)