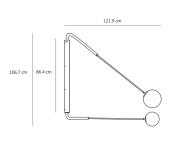

## DIMENSIONS

Width: 47.99" (121.9cm) Length: 91.50" (232.4cm) Height: 41.97" (106.6cm)