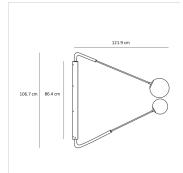

# DIMENSIONS

Width: 47.99" (121.9cm) Length: 91.50" (232.4cm) Height: 40.00" (101.6cm)