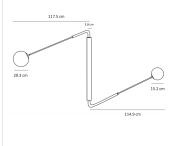

# DIMENSIONS

Width: 47.99" (121.9cm) Length: 91.50" (232.4cm) Height: 40.00" (101.6cm)

Min. Length - 121.9 cm

Includes Up To - 160.0 cm