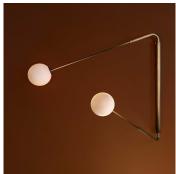

# FLUTTER ONE SWING ARM SCONCE

### DESCRIPTION

Flutter is a swing arm wall light that boasts extraordinary long rotating arms held by slender vertical spine. Flutter's long arms provide functional light with an elegant armature, wherever needed. The streamlined structure and hefty scale allows these pieces to stand-alone or be grouped together.

### **FINISHES**

1. Aged brass with aged brass details 2. Burnt brass with burnt brass details 3. Raw brass with raw brass details