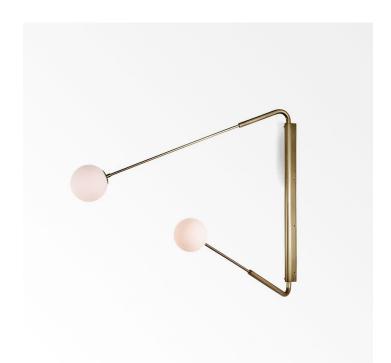

# FLUTTER ONE SWING ARM SCONCE

### DESCRIPTION

Flutter is a swing arm wall light that boasts extraordinary long rotating arms held by slender vertical spine. Flutter's long arms provide functional light with an elegant armature, wherever needed. The streamlined structure and hefty scale allows these pieces to stand-alone or be grouped together.

### **MATERIALS**

Brass, Etched Glass