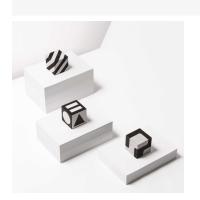

## **FLOW PAPERWEIGHT - SAP200**

COLLECTION GIOBAGNARA

DESIGNER STEPHANE PARMENTIER

### DESCRIPTION

Flow mixes graphic curves with the velvety softness of suede in a line of subtle or bold contrasts ranging from pastels to saturated hues: from boxes for jewelry, cigars, parlor games, tea or secret treasures to bookends, this range is primarily composed of decorative containers to mix and match.

MATERIALS Leather, Wood

COLOURS Please enquire about available Giobagnara suede leathers

DIMENSIONS Width: 3.35" (8.5cm) Depth: 3.35" (8.5cm) Height: 3.35" (8.5cm)