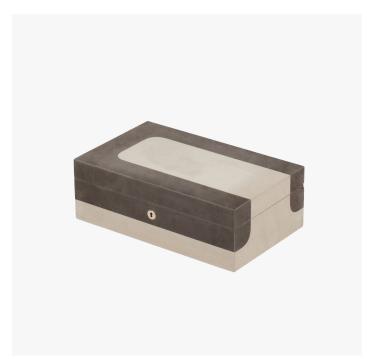

## DESCRIPTION

Flow mixes graphic curves with the velvety softness of suede in a line of subtle or bold contrasts ranging from pastels to saturated hues: from boxes for jewelry, cigars, parlor games, tea or secret treasures to bookends, this range is primarily composed of decorative containers to mix and match.

## MATERIALS

Leather

#### SIZE 1

Width: 10.83" (27.5cm) Depth: 7.87" (20cm) Height: 3.54" (9cm)

## SIZE 2

Width: 14.76" (37.5cm) Depth: 9.06" (23cm) Height: 4.92" (12.5cm)