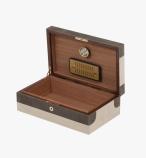

## DESCRIPTION

Flow mixes graphic curves with the velvety softness of suede in a line of subtle or bold contrasts ranging from pastels to saturated hues: from boxes for jewelry, cigars, parlor games, tea or secret treasures to bookends, this range is primarily composed of decorative containers to mix and match.