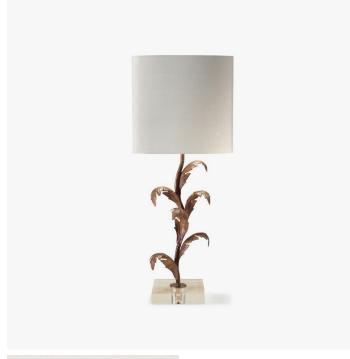

#### **DESCRIPTION**

The Florentine Leaf lamp is a classically-inspired piece, formed of a winding stem and intricately hand cut metal leaves. Its transparent perspex base gives this decorative piece a contemporary feel.

## MATERIALS

Metal Alloy, Perspex

#### **FINISHES**

Burnt Silver, Venetian Gold

## DIMENSIONS

Height: 17.52" (44.5cm)

Overall Height: 26.61" (67.6cm)

Lamp Dimenstions with Shade: 10.51" (26.7cm) Lamp Dimenstions without Shade: 9.06" (23.0cm)

## ADDITIONAL DETAILS

Shade: 10" Bongo

Lamping: 1 x Type G16 1/2 Medium Base

Lamp is suitable for rodding and bolting on yachts Please enquire about custom and alternative finishes