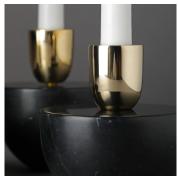

## DESCRIPTION

With their smooth spherical forms these candleholders appear to have drifted onto the table where they gently float above the surface. The five forms sit beautifully together, subtly different in scale, made with honed black marble and solid turned brass. The Float Candleholders are smooth to the touch and reassuringly weighty

#### **FINISHES**

Black Marble, Polished Brass