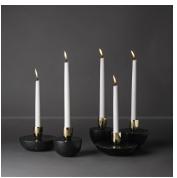

## DESCRIPTION

With their smooth spherical forms these candleholders appear to have drifted onto the table where they gently float above the surface. The five forms sit beautifully together, subtly different in scale, made with honed black marble and solid turned brass. The Float Candleholders are smooth to the touch and reassuringly weighty

### MATERIALS

Stone, Metal

#### **FINISHES**

Black Marble, Polished Brass