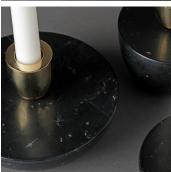

## DESCRIPTION

With their smooth spherical forms these candleholders appear to have drifted onto the table where they gently float above the surface. The five forms sit beautifully together, subtly different in scale, made with honed black marble and solid turned brass. The Float Candleholders are smooth to the touch and reassuringly weighty

#### **FINISHES**

Black Marble, Polished Brass