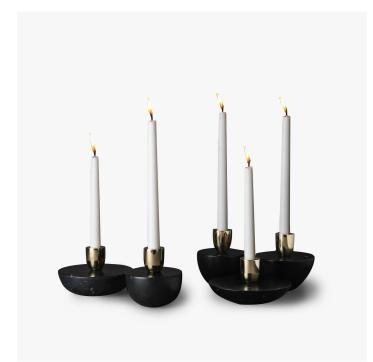

## DESCRIPTION

With their smooth spherical forms these candleholders appear to have drifted onto the table where they gently float above the surface. The five forms sit beautifully together, subtly different in scale, made with honed black marble and solid turned brass. The Float Candleholders are smooth to the touch and reassuringly weighty

### MATERIALS

Stone, Metal

#### **FINISHES**

Black Marble, Polished Brass