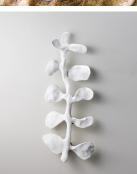

## DESCRIPTION

A long vertical wall light in the form of a climbing plant with five pairs of irregular, hand-sculpted leaves in varying sizes. Backlit, the Fleur wall light creates a sculptural silhouette. Available in Persimmon, a new standout finish launched for Autumn 24, Plaster White, Gold or any painted finish of your choice.

MATERIALS Cast Composite

FINISHES Versailles Gold, Persimmon. Plaster White

CERTIFICATIONS Please enquire. Contact us

DIMENSIONS Width: 12.40" (31.5cm) Depth: 4.53" (11.5cm) Height: 30.71" (78cm)