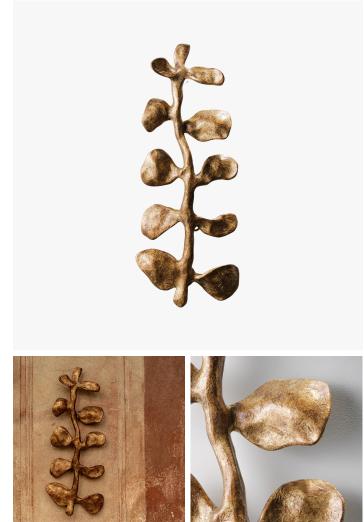

## FLEUR WALL LIGHT - TWL162

COLLECTION PORTA ROMANA

## DESCRIPTION

A long vertical wall light in the form of a climbing plant with five pairs of irregular, hand-sculpted leaves in varying sizes. Backlit, the Fleur wall light creates a sculptural silhouette. Available in Persimmon, a new standout finish launched for Autumn 24, Plaster White, Gold or any painted finish of your choice.

MATERIALS Cast Composite

FINISHES Versailles Gold, Persimmon. Plaster White

CERTIFICATIONS Please enquire. Contact us

DIMENSIONS Width: 12.40" (31.5cm) Depth: 4.53" (11.5cm) Height: 30.71" (78cm)