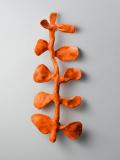

## DESCRIPTION

A long vertical wall light in the form of a climbing plant with five pairs of irregular, hand-sculpted leaves in varying sizes. Backlit, the Fleur wall light creates a sculptural silhouette. Available in Persimmon, a new standout finish launched for Autumn 24, Plaster White, Gold or any painted finish of your choice.

MATERIALS Cast Composite

FINISHES Versailles Gold, Persimmon. Plaster White

CERTIFICATIONS Please enquire. Contact us

DIMENSIONS Width: 12.40" (31.5cm) Depth: 4.53" (11.5cm) Height: 30.71" (78cm)