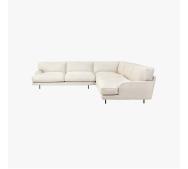

#### DESCRIPTION

The Flaneur Sofa is a delicate balance of harmonious contrasts – precise shape and complete comfort, indulgent seat and modular flexibility, classic craftsmanship and modern convenience. Danish-Italian duo GamFratesi's reimagining of the iconic 19th century English 'roll-arm' sofa is an exquisite marriage of the contemporary with the classic. The Flaneur Sofa's low, generous proportions and rounded cushions reflect an Italian approach to comfort, while the overall simplicity, clarity of line and functionality are the essence of modern Scandinavian design. The module array – which includes both Corner and Chaise Lounge options – makes it easy to connect and configure as desired. The abundant choice of leather, velvet and linen upholstery lets you decide the strength of personality the Flaneur Sofa should take in your living room, hotel lobby or office reception.