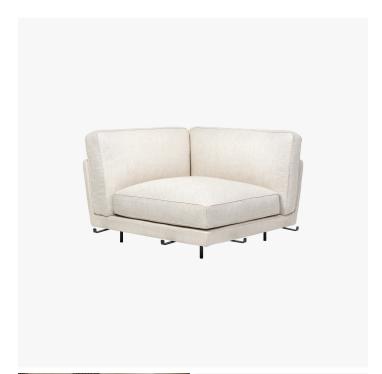

# FLANEUR MODULE - CORNER

#### DESCRIPTION

The Flaneur Sofa is a delicate balance of harmonious contrasts – precise shape and complete comfort, indulgent seat and modular flexibility, classic craftsmanship and modern convenience. Danish-Italian duo GamFratesi's reimagining of the iconic 19th century English 'roll-arm' sofa is an exquisite marriage of the contemporary with the classic. The Flaneur Sofa's low, generous proportions and rounded cushions reflect an Italian approach to comfort, while the overall simplicity, clarity of line and functionality are the essence of modern Scandinavian design. The module array – which includes both Corner and Chaise Lounge options – makes it easy to connect and configure as desired. The abundant choice of leather, velvet and linen upholstery lets you decide the strength of personality the Flaneur Sofa should take in your living room, hotel lobby or office reception.

#### DIMENSIONS

Width: 39.37" (100cm)
Depth: 39.37" (100cm)
Height: 29.53" (75cm)
Seat Height: 15.35" (39cm)