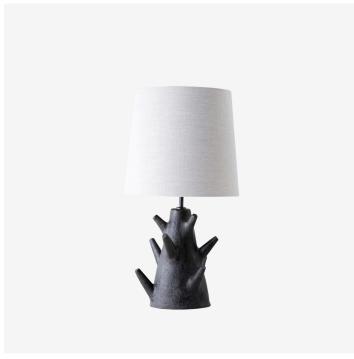

# FIR LAMP SMALL - VLB24S

#### DESCRIPTION

Designed in collaboration with artist Julie Nelson, the Fir lamp is inspired by the universal patterns found in nature, more specifically in Devon and costal landscapes. The chosen finish Pepper, has been specifically developed for this piece by our painting workshop.

#### MATERIALS

Cast Jesomite

# **FINISHES**

Blanched Plaster, Pepper

# DIMENSIONS

Width: 12.01" (30.5cm) Height: 23.23" (59.0cm)