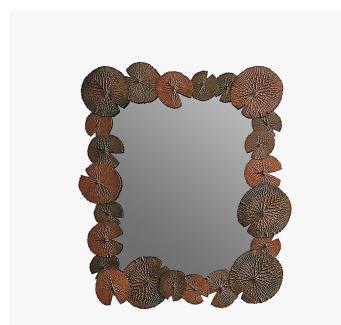

## FILLO MIRROR - FG000050

COLLECTION ALEXANDER LAMONT

DESIGNER ALEXANDER LAMONT

## DESCRIPTION

Monet's mirror. Water-lillies are cast in bronze and patinated in rich earth tones or cast in aluminum and finished with lacquer.

MATERIALS Metal, Glass

FINISHES Bronze Patina, Mirror

DIMENSIONS Width: 41.54" (105.5cm) Depth: 1.18" (3cm) Height: 49.02" (124.5cm)

## ADDITIONAL DETAILS

Each bronze piece is handmade. Imperfections and variances such as irregular textures and markings are expected.