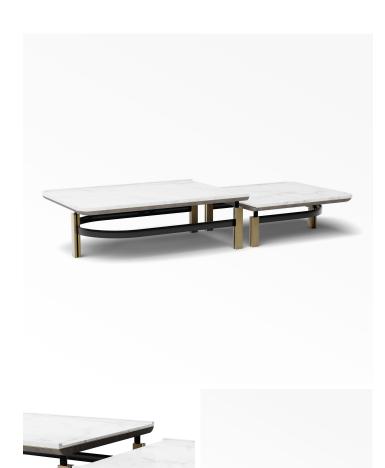

## DESCRIPTION

Inspired by the urban world, this new line of furniture created by Jean-Pierre Tortil reflects the theme of the great European capitals, London, Vienna, Barcelona, Brussels, Paris... Reminiscence pays homage to French and Portuguese artisanal

know-how and to crafted work, but above all to the creative act, to design, to that visual emotion that is born of the obvious.

## MATERIALS

Wood, Marble, Metal

#### COLOURS

White Carrara, Estremoz, Green Viana, Black Sahara, Calacatta

## **FINISHES**

Grey Satin Figured Sycamore, Black Lacquered Brass

## SIZE 1

Width: 29.53" (75cm) Length: 43.31" (110cm) Height: 14.17" (36cm)

## SIZE 2

Width: 29.53" (75cm) Length: 31.50" (80cm) Height: 11.81" (30cm)