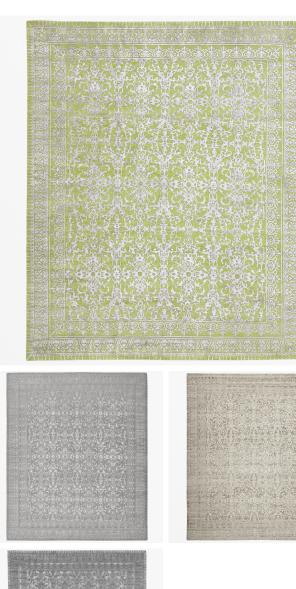

## DESCRIPTION

Traditional pattern meets contemporary colour: the tension between old and new. Motifs from Italian wall coverings and Indian saris form the basic pattern for the Classic collection. The Classic repeating patterns are reinterpreted thanks to the new colour scheme and material mix of Chinese silk, Tibetan highland wool and nettle fibres.

MATERIALS Wool, Silk, Nettle