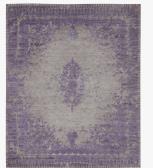

### DESCRIPTION

Classic repeating patterns form the basis of Erased Classic. The carpets severe, ordered motifs are dispersed; the repeating patterns look as if they have been erased, doused with acid and patched up. This produces a completely new design vocabulary which Jan Kath embellishes even further.