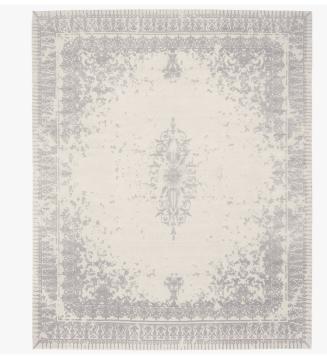

### DESCRIPTION

Classic repeating patterns form the basis of Erased Classic. The carpets severe, ordered motifs are dispersed; the repeating patterns look as if they have been erased, doused with acid and patched up. This produces a completely new design vocabulary which Jan Kath embellishes even further.