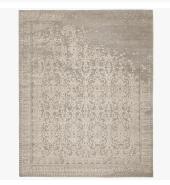

### DESCRIPTION

Classic repeating patterns form the basis of Erased Classic. The carpets severe, ordered motifs are dispersed; the repeating patterns look as if they have been erased, doused with acid and patched up. This produces a completely new design vocabulary which Jan Kath embellishes even further.