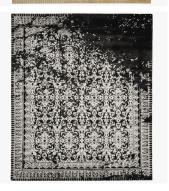

### DESCRIPTION

Classic repeating patterns form the basis of Erased Classic. The carpets severe, ordered motifs are dispersed; the repeating patterns look as if they have been erased, doused with acid and patched up. This produces a completely new design vocabulary which Jan Kath embellishes even further.