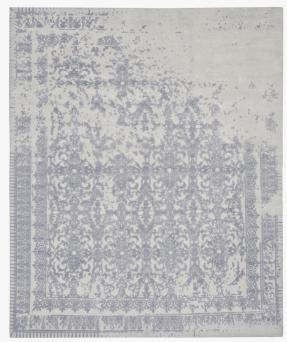

### DESCRIPTION

Classic repeating patterns form the basis of Erased Classic. The carpets severe, ordered motifs are dispersed; the repeating patterns look as if they have been erased, doused with acid and patched up. This produces a completely new design vocabulary which Jan Kath embellishes even further.