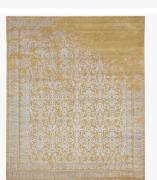

### DESCRIPTION

Classic repeating patterns form the basis of Erased Classic. The carpets severe, ordered motifs are dispersed; the repeating patterns look as if they have been erased, doused with acid and patched up. This produces a completely new design vocabulary which Jan Kath embellishes even further.