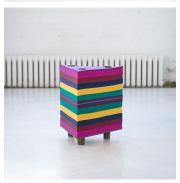

## DESCRIPTION

Aligning with the Felt Collection's objectives, the triangle presents an equilateral design for either standalone or modular configurations. It features optional and customizable colors with 10 felt remnants, 30 end-of-bolt shades, and an option of 10 in 60% recycled PET. Using STACKLAB's clamping hardware, the triangle has leg choices of Canadian maple, black walnut, or plated steel and can be specified with angular or radiused corners.

## MATERIALS

Premium Felt, PET, Metal, Wood

### **COLOURS**

Please enquire about available Premium Felt and PET options

Please enquire about available Metal and Wood Finish options