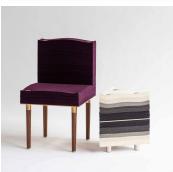

## DESCRIPTION

Aligning with the Felt Collection's objectives, the triangle presents an equilateral design for either standalone or modular configurations. It features optional and customizable colors with 10 felt remnants, 30 end-of-bolt shades, and an option of 10 in 60% recycled PET. Using STACKLAB's clamping hardware, the triangle has leg choices of Canadian maple, black walnut, or plated steel and can be specified with angular or radiused corners.

## MATERIALS

Premium Felt, PET, Metal, Wood

### **COLOURS**

Please enquire about available Premium Felt and PET options

Please enquire about available Metal and Wood Finish options