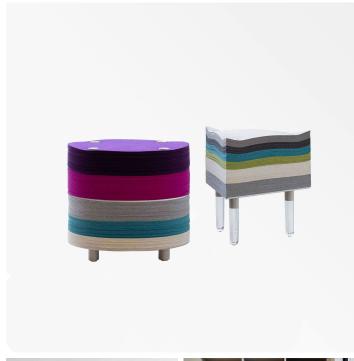

## DESCRIPTION

Aligning with the Felt Collection's objectives, the triangle presents an equilateral design for either standalone or modular configurations. It features optional and customizable colors with 10 felt remnants, 30 end-of-bolt shades, and an option of 10 in 60% recycled PET. Using STACKLAB's clamping hardware, the triangle has leg choices of Canadian maple, black walnut, or plated steel and can be specified with angular or radiused corners.

## MATERIALS

Premium Felt, PET, Metal, Wood

### **COLOURS**

Please enquire about available Premium Felt and PET options

Please enquire about available Metal and Wood Finish options