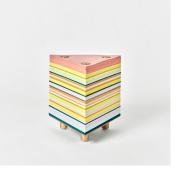

## DESCRIPTION

Aligning with the Felt Collection's objectives, the triangle presents an equilateral design for either standalone or modular configurations. It features optional and customizable colors with 10 felt remnants, 30 end-of-bolt shades, and an option of 10 in 60% recycled PET. Using STACKLAB's clamping hardware, the triangle has leg choices of Canadian maple, black walnut, or plated steel and can be specified with angular or radiused corners.

## MATERIALS

Premium Felt, PET, Metal, Wood