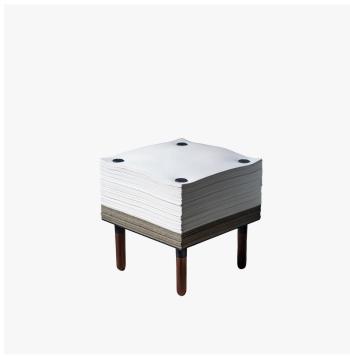

# **FELT STOOL**

## DESCRIPTION

A piece from the Felt Collection, this stool comes in quarter, half, and full heights. It provides optional color customizations with 10 felt remnant colors, 30 end-of-bolt shades, and an optional 10 60% recycled PET colors specifically for the seat. Constructed using STACKLAB's clamping hardware, it offers leg materials in Canadian maple, black walnut, or plated steel, along with the choice of angular or radiused corners.

#### **DIMENSIONS**

Width: 17.50" (44.45cm) Depth: 17.50" (44.45cm) Height: 18.00" (45.72cm)