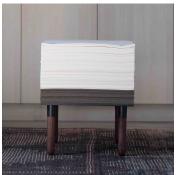

# **FELT STOOL**

## DESCRIPTION

A piece from the Felt Collection, this stool comes in quarter, half, and full heights. It provides optional color customizations with 10 felt remnant colors, 30 end-of-bolt shades, and an optional 10 60% recycled PET colors specifically for the seat. Constructed using STACKLAB's clamping hardware, it offers leg materials in Canadian maple, black walnut, or plated steel, along with the choice of angular or radiused corners.

#### **DIMENSIONS**

Width: 17.50" (44.45cm) Depth: 17.50" (44.45cm) Height: 18.00" (45.72cm)