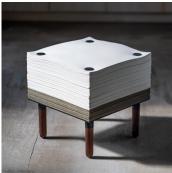

# **FELT STOOL**

## DESCRIPTION

A piece from the Felt Collection, this stool comes in quarter, half, and full heights. It provides optional color customizations with 10 felt remnant colors, 30 end-of-bolt shades, and an optional 10 60% recycled PET colors specifically for the seat. Constructed using STACKLAB's clamping hardware, it offers leg materials in Canadian maple, black walnut, or plated steel, along with the choice of angular or radiused corners.

#### **DIMENSIONS**

Width: 17.50" (44.45cm) Depth: 17.50" (44.45cm) Height: 18.00" (45.72cm)