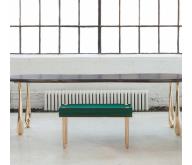

# **FELT BENCH**

### DESCRIPTION

Derived from the Felt Collection's sustainable vision, this bench, available in quarter, half, and full heights, presents a range of color customizations. With 10 felt remnant shades, 30 end-ofbolt felts, and the option of 10 60% recycled PET for lower seat layers, this bench allows for diverse aesthetic choices. Integrated with STACKLAB's proprietary clamping hardware, the bench can be equipped with Canadian maple, black walnut, or plated steel legs and either angular or radiused corners.

### MATERIALS

Premium Felt, PET, Metal, Wood

# **DIMENSIONS**

Width: 32.00" (81.28cm) Depth: 12.00" (30.48cm) Height: 18.00" (45.72cm)