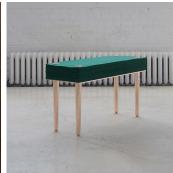

# **FELT BENCH**

### DESCRIPTION

Derived from the Felt Collection's sustainable vision, this bench, available in quarter, half, and full heights, presents a range of color customizations. With 10 felt remnant shades, 30 end-ofbolt felts, and the option of 10 60% recycled PET for lower seat layers, this bench allows for diverse aesthetic choices. Integrated with STACKLAB's proprietary clamping hardware, the bench can be equipped with Canadian maple, black walnut, or plated steel legs and either angular or radiused corners.

### MATERIALS

Premium Felt, PET, Metal, Wood

# **DIMENSIONS**

Width: 32.00" (81.28cm) Depth: 12.00" (30.48cm) Height: 18.00" (45.72cm)