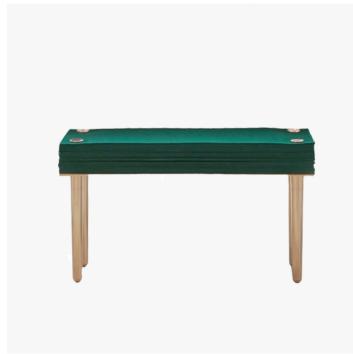

# **FELT BENCH**

### DESCRIPTION

Derived from the Felt Collection's sustainable vision, this bench, available in quarter, half, and full heights, presents a range of color customizations. With 10 felt remnant shades, 30 end-ofbolt felts, and the option of 10 60% recycled PET for lower seat layers, this bench allows for diverse aesthetic choices. Integrated with STACKLAB's proprietary clamping hardware, the bench can be equipped with Canadian maple, black walnut, or plated steel legs and either angular or radiused corners.

### MATERIALS

Premium Felt, PET, Metal, Wood

# **DIMENSIONS**

Width: 32.00" (81.28cm) Depth: 12.00" (30.48cm) Height: 18.00" (45.72cm)