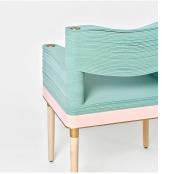

## **FELT ARMCHAIR**

COLLECTION STACKLAB

DESIGNER JEFFREY FORREST

### DESCRIPTION

As an extension of the Felt Collection's ethos, the Felt armchair is tailored for the head of a table or occasional use. It offers optional and customizable colors in 10 felt remnant shades, 30 end-of-bolt options, and 10 recycled PET colors for the seat and arm compositions. Utilizing STACKLAB's clamping system, the armchair features leg options in Canadian maple, black walnut, or plated steel and provides choices of angular or radiused corners.

MATERIALS Premium Felt, PET, Metal, Wood

COLOURS Please enquire about available Premium Felt and PET options

FINISHES Please enquire about available Metal and Wood Finish options

DIMENSIONS Width: 25.83" (65.6cm) Depth: 20.57" (52.25cm) Height: 32.00" (81.28cm)