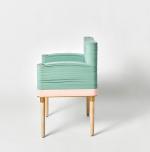

## **FELT ARMCHAIR**

COLLECTION STACKLAB

DESIGNER JEFFREY FORREST

### DESCRIPTION

As an extension of the Felt Collection's ethos, the Felt armchair is tailored for the head of a table or occasional use. It offers optional and customizable colors in 10 felt remnant shades, 30 end-of-bolt options, and 10 recycled PET colors for the seat and arm compositions. Utilizing STACKLAB's clamping system, the armchair features leg options in Canadian maple, black walnut, or plated steel and provides choices of angular or radiused corners.

MATERIALS Premium Felt, PET, Metal, Wood

COLOURS Please enquire about available Premium Felt and PET options

FINISHES Please enquire about available Metal and Wood Finish options

DIMENSIONS Width: 25.83" (65.6cm) Depth: 20.57" (52.25cm) Height: 32.00" (81.28cm)