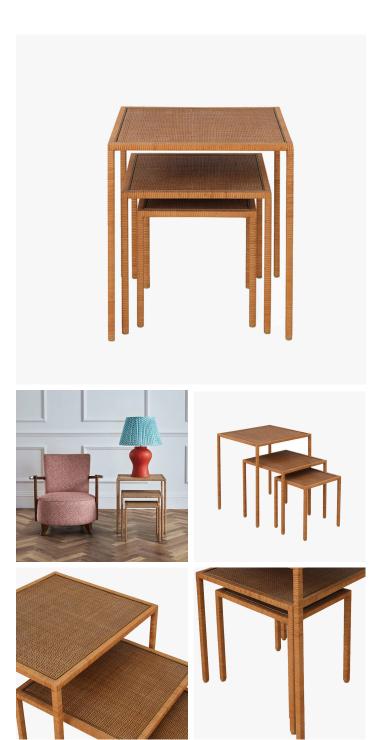

# FELIX NEST OF TABLES

COLLECTION JULIAN CHICHESTER

#### DESCRIPTION

The Felix Nest of Tables is part of Julian Chichester's 35 Years capsule collection. Originally from the 'Tenties' it has been reimagined to mark their 35th anniversary. The original Felix Nest of Tables featured gilded steel frames and natural Vellum surfaces when first introduced in 2010- a chic combination that exuded 1920's Paris. Today, they are presented with Cane wrapped frames, distressed Rattan surfaces and delicate Aged Brass accents to add a striking contrast.

#### FINISHES

Glided Steel, Natural Vellum, Cane Wrap, Distressed Rattan, Aged Brass