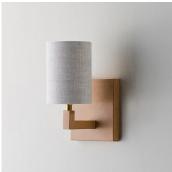

#### **DESCRIPTION**

The Faye wall light was originally designed for Superyachts and has since been adapted into a classical piece to fit a variety of schemes and interiors.

#### **FINISHES**

Masala, Spring, Swedish Grey, Toffee

### DIMENSIONS

Width: 3.54" (9.0cm) Depth: 6.30" (16.0cm) Height: 4.72" (12.0cm)

Overall Height: 6.30" (16.0cm)

## ADDITIONAL DETAILS

Backplate: Ø5.5" (13.5cm) Shade: 3.5" Top Hat

Lamping: 1 x 5W LED E14 Candle

Please enquire about custom and alterative finishes

Suitable for wet rooms