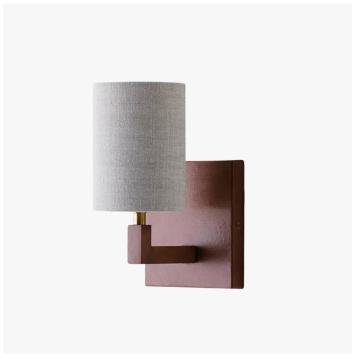

#### **DESCRIPTION**

The Faye wall light was originally designed for Superyachts and has since been adapted into a classical piece to fit a variety of schemes and interiors.

#### **FINISHES**

Masala, Spring, Swedish Grey, Toffee

### DIMENSIONS

Width: 3.54" (9.0cm) Depth: 6.30" (16.0cm) Height: 4.72" (12.0cm)

Overall Height: 6.30" (16.0cm)

## ADDITIONAL DETAILS

Backplate: Ø5.5" (13.5cm) Shade: 3.5" Top Hat

Lamping: 1 x 5W LED E14 Candle

Please enquire about custom and alterative finishes

Suitable for wet rooms