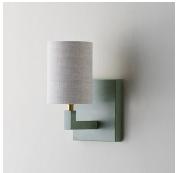

#### **DESCRIPTION**

The Faye wall light was originally designed for Superyachts and has since been adapted into a classical piece to fit a variety of schemes and interiors.

#### **FINISHES**

Masala, Spring, Swedish Grey, Toffee

### DIMENSIONS

Width: 3.54" (9.0cm) Depth: 6.30" (16.0cm) Height: 4.72" (12.0cm)

Overall Height: 6.30" (16.0cm)

## ADDITIONAL DETAILS

Backplate: Ø5.5" (13.5cm) Shade: 3.5" Top Hat

Lamping: 1 x 5W LED E14 Candle

Please enquire about custom and alterative finishes

Suitable for wet rooms