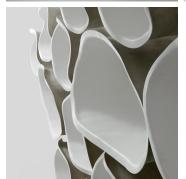

#### DESCRIPTION

Shelves with organic shapes that appear to be suspended and swaying on the wall they are placed on. Decoration and functionality meet between the lines of these two modular elements, which, when combined, incredibly give life to infinite, enchanting combinations.

### MATERIALS

Fibreglass