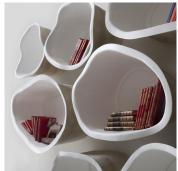

#### DESCRIPTION

Shelves with organic shapes that appear to be suspended and swaying on the wall they are placed on. Decoration and functionality meet between the lines of these two modular elements, which, when combined, incredibly give life to infinite, enchanting combinations.