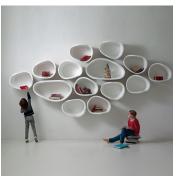

#### DESCRIPTION

Shelves with organic shapes that appear to be suspended and swaying on the wall they are placed on. Decoration and functionality meet between the lines of these two modular elements, which, when combined, incredibly give life to infinite, enchanting combinations.