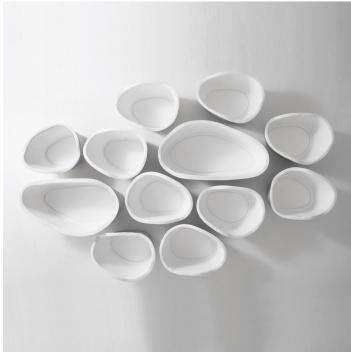

#### DESCRIPTION

Shelves with organic shapes that appear to be suspended and swaying on the wall they are placed on. Decoration and functionality meet between the lines of these two modular elements, which, when combined, incredibly give life to infinite, enchanting combinations.

### MATERIALS

Fibreglass

## COLOURS

Black, White