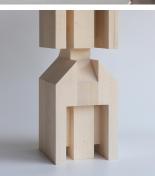

# FALSE IDOL #6

COLLECTION MODERN SHAPES EDITIONS

DESIGNER LEVI HAWKEN

## DESCRIPTION

A geometric take on portraiture, resembling a statue through abstract shapes. A powerful sculpture with Levi's signature styling. Levi Hawken's work is inextricably tied to the myriad influences that have shaped his life. From the urban subcultural worlds of skateboarding and graffiti, to working with concrete and nature.

MATERIALS Wood

#### FINISHES

Black Mahogany, Mid-Brown Mahogany, Limited Edition Natural Sycamore

### DIMENSIONS

SIZE 1 Width: 7.09" (18cm) Depth: 7.09" (18cm) Height: 23.62" (60cm)

SIZE 2 Width: 3.54" (9cm) Depth: 3.54" (9cm) Height: 11.81" (30cm)

ADDITIONAL DETAILS Limited Edition

Handcrafted wooden sculpture.