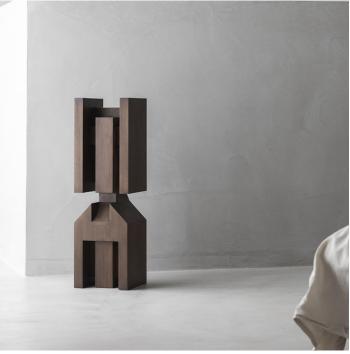

# FALSE IDOL #6

COLLECTION MODERN SHAPES EDITIONS

DESIGNER LEVI HAWKEN

## DESCRIPTION

A geometric take on portraiture, resembling a statue through abstract shapes. A powerful sculpture with Levi's signature styling. Levi Hawken's work is inextricably tied to the myriad influences that have shaped his life. From the urban subcultural worlds of skateboarding and graffiti, to working with concrete and nature.

MATERIALS Wood

#### FINISHES

Black Mahogany, Mid-Brown Mahogany, Limited Edition Natural Sycamore

### DIMENSIONS

SIZE 1 Width: 7.09" (18cm) Depth: 7.09" (18cm) Height: 23.62" (60cm)

SIZE 2 Width: 3.54" (9cm) Depth: 3.54" (9cm) Height: 11.81" (30cm)

ADDITIONAL DETAILS Limited Edition

Handcrafted wooden sculpture.