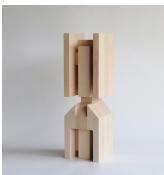

# FALSE IDOL #6

COLLECTION MODERN SHAPES EDITIONS

DESIGNER LEVI HAWKEN

## DESCRIPTION

A geometric take on portraiture, resembling a statue through abstract shapes. A powerful sculpture with Levi's signature styling. Levi Hawken's work is inextricably tied to the myriad influences that have shaped his life. From the urban subcultural worlds of skateboarding and graffiti, to working with concrete and nature.

MATERIALS Wood

#### FINISHES

Black Mahogany, Mid-Brown Mahogany, Limited Edition Natural Sycamore

### DIMENSIONS

SIZE 1 Width: 7.09" (18cm) Depth: 7.09" (18cm) Height: 23.62" (60cm)

SIZE 2 Width: 3.54" (9cm) Depth: 3.54" (9cm) Height: 11.81" (30cm)

ADDITIONAL DETAILS Limited Edition

Handcrafted wooden sculpture.