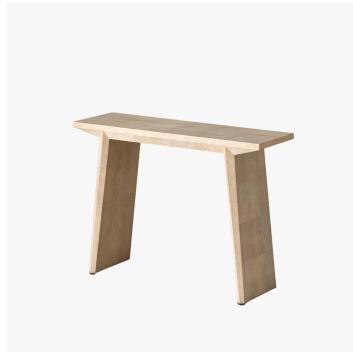

# FACET CONSOLE - FG000086

### DESCRIPTION

Contemporary folded lines in luxe materials. The Facet console was born from the idea of a table made from paper and the strength and architecture created by tapering lines and folds. This table is shown in Natural Speckle Shagreen. The feet are bronze.

#### FINISHES

Natural Speckle Shagreen with Bronze