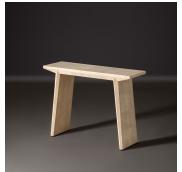

# FACET CONSOLE - FG000086

### DESCRIPTION

Contemporary folded lines in luxe materials. The Facet console was born from the idea of a table made from paper and the strength and architecture created by tapering lines and folds. This table is shown in Natural Speckle Shagreen. The feet are bronze.

#### FINISHES

Natural Speckle Shagreen with Bronze