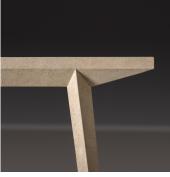

### DESCRIPTION

Contemporary folded lines in luxe materials. The Facet console was born from the idea of a table made from paper and the strength and architecture created by tapering lines and folds. This table is shown in Natural Speckle Shagreen. The feet are bronze.

# ADDITIONAL DETAILS

Each piece is made with natural material and handmade. Imperfections and variances in scale and look are expected.