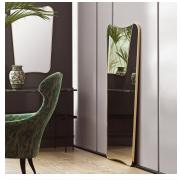

## DESCRIPTION

The F.A. 33 Mirror was originally designed by the legendary designer Gio Ponti in 1933 for that period's most prominent lamp, glass and mirror manufacturer FontanaArte, which Ponti and Pietro Chiesa founded a couple of years earlier. With its pure and light curved shape and iconic expression, the timeless F.A. 33 Mirror adds a gentle touch of elegance to any interior style. The mirror comes in two different sizes, full length and half length, making it possible to be used in any room as a classic mirror or a striking decorative design element.