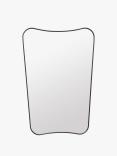

# F.A. 33 WALL MIRROR

## DESCRIPTION

The F.A. 33 Mirror was originally designed by the legendary designer Gio Ponti in 1933 for that period's most prominent lamp, glass and mirror manufacturer FontanaArte, which Ponti and Pietro Chiesa founded a couple of years earlier. With its pure and light curved shape and iconic expression, the timeless F.A. 33 Mirror adds a gentle touch of elegance to any interior style. The mirror comes in two different sizes, full length and half length, making it possible to be used in any room as a classic mirror or a striking decorative design element.

# **FINISHES**

Black Brass, Polished Brass