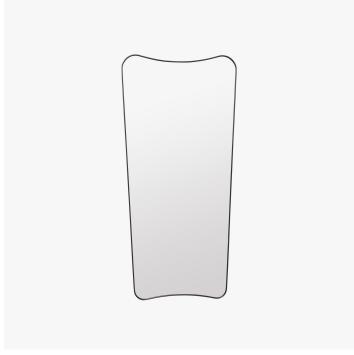

# F.A. 33 WALL MIRROR

## DESCRIPTION

The F.A. 33 Mirror was originally designed by the legendary designer Gio Ponti in 1933 for that period's most prominent lamp, glass and mirror manufacturer FontanaArte, which Ponti and Pietro Chiesa founded a couple of years earlier. With its pure and light curved shape and iconic expression, the timeless F.A. 33 Mirror adds a gentle touch of elegance to any interior style. The mirror comes in two different sizes, full length and half length, making it possible to be used in any room as a classic mirror or a striking decorative design element.

#### MATERIALS

Metal, Glass

# COLOURS

Glass Mirror

# **FINISHES**

Black Brass, Polished Brass