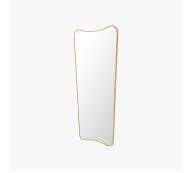

# F.A. 33 WALL MIRROR

## DESCRIPTION

The F.A. 33 Mirror was originally designed by the legendary designer Gio Ponti in 1933 for that period's most prominent lamp, glass and mirror manufacturer FontanaArte, which Ponti and Pietro Chiesa founded a couple of years earlier. With its pure and light curved shape and iconic expression, the timeless F.A. 33 Mirror adds a gentle touch of elegance to any interior style. The mirror comes in two different sizes, full length and half length, making it possible to be used in any room as a classic mirror or a striking decorative design element.

# **FINISHES**

Black Brass, Polished Brass