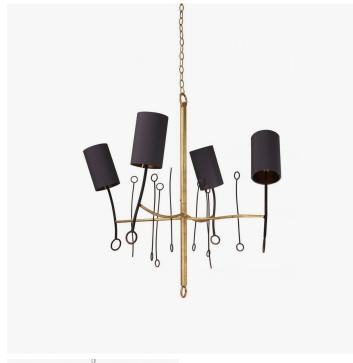

#### **DESCRIPTION**

The Lollipop pieces were designed by Gareth Devonald Smith for Porta Romana. The lopsided lampshades and dancing metal bars have been designed to give the piece a lyrical and dynamic feel.

### **MATERIALS**

Forged Steel

#### **FINISHES**

Scratched Gold, Fired Gold, Scratched Silver, Fired Copper

## DIMENSIONS

Diameter: 31.30" (79.5cm) Height: 38.19" (97.0cm)

## ADDITIONAL DETAILS

Shade: 4.25" Cylinder

Canopy: Ø4.5" x H1.5" (11.5cm x 4cm)

Maximum Drop: 76.5" (194cm) including canopy, chain and

fixture

Minimum Drop: 38.25" (97cm) including canopy, minimum

amount of chain and fixture Lamping: 4 x T-4 G-9 Lamp