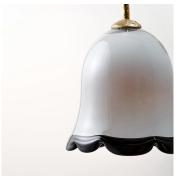

#### **DESCRIPTION**

The Evelyn wall light features a handblown glass bell-shaped in Cloud Grey, finished with a contrasting scalloped edge and brass detailing. Each Evelyn glass bowl is formed by hand, making each one unique. Also available as a three arm ceiling light or a wall light.

#### MATERIALS

Blown Glass, Brass