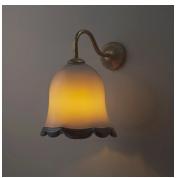

#### **DESCRIPTION**

The Evelyn wall light features a handblown glass bell-shaped in Cloud Grey, finished with a contrasting scalloped edge and brass detailing. Each Evelyn glass bowl is formed by hand, making each one unique. Also available as a three arm ceiling light or a wall light.

### FINISHES

Cloud Grey with Old Gold

## ADDITIONAL DETAILS

Lamping: LED E14 Candle

Uplight or Downlight Installation