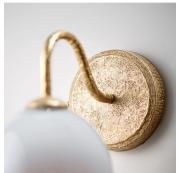

#### **DESCRIPTION**

The Evelyn wall light features a handblown glass bell-shaped in Cloud Grey, finished with a contrasting scalloped edge and brass detailing. Each Evelyn glass bowl is formed by hand, making each one unique. Also available as a three arm ceiling light or a wall light.

#### MATERIALS

Blown Glass, Brass

### FINISHES

Cloud Grey with Old Gold