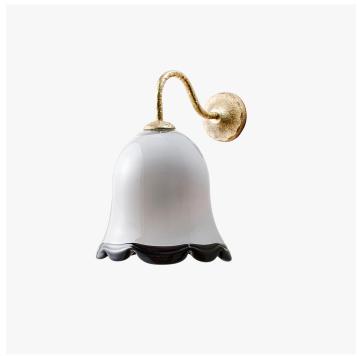

#### **DESCRIPTION**

The Evelyn wall light features a handblown glass bell-shaped in Cloud Grey, finished with a contrasting scalloped edge and brass detailing. Each Evelyn glass bowl is formed by hand, making each one unique. Also available as a three arm ceiling light or a wall light.

#### MATERIALS

Blown Glass, Brass

### FINISHES

Cloud Grey with Old Gold

### DIMENSIONS

Width: 8.27" (21.0cm) Depth: 9.65" (24.5cm) Height: 12.40" (31.5cm)