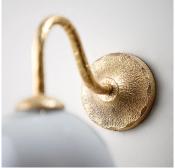

#### **DESCRIPTION**

The Evelyn wall light features a handblown glass bell-shaped in Cloud Grey, finished with a contrasting scalloped edge and brass detailing. Each Evelyn glass bowl is formed by hand, making each one unique. Also available as a three arm ceiling light or a wall light.

#### MATERIALS

Blown Glass, Brass

### FINISHES

Cloud Grey with Old Gold