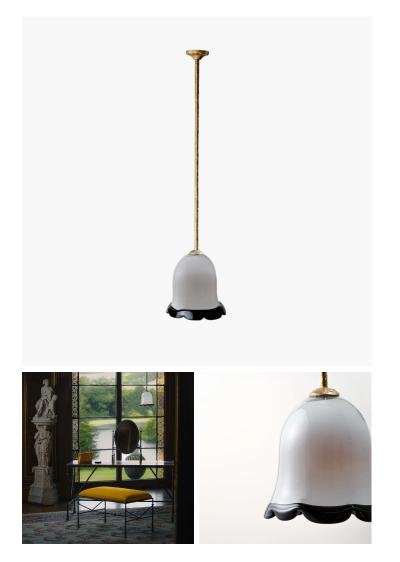

## DESCRIPTION

The Evelyn pendant features a handblown glass bell-shaped in Cloud Grey, finished with a contrasting scalloped edge and brass detailing. Each Evelyn glass bowl is formed by hand, making each one unique. Also available as a three arm ceiling light or a wall light.

MATERIALS Blown Glass, Brass

FINISHES Cloud Grey with Old Gold

CERTIFICATIONS Please enquire. Contact us

DIMENSIONS Diameter: 8.07" (20.5cm) Height: 8.66" (22cm)

CUSTOMIZABLE This product is customizable. Please contact us to find out more about this product.