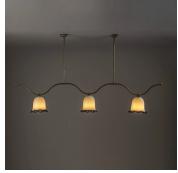

## DESCRIPTION

The Evelyn ceiling light features three handblown glass bellshaped shades in Cloud Grey, finished with a contrasting scalloped edge and brass detailing. Each Evelyn glass bowl is formed by hand, making each one unique.

## MATERIALS

Blown Glass, Brass

#### **FINISHES**

Cloud Grey with Old Gold