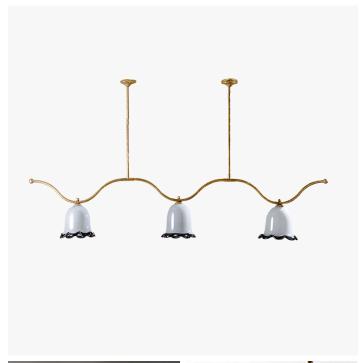

## DESCRIPTION

The Evelyn ceiling light features three handblown glass bellshaped shades in Cloud Grey, finished with a contrasting scalloped edge and brass detailing. Each Evelyn glass bowl is formed by hand, making each one unique.

## MATERIALS

Blown Glass, Brass

#### **FINISHES**

Cloud Grey with Old Gold

## DIMENSIONS

Diameter: 8.07" (20.5cm) Height: 8.66" (22cm)