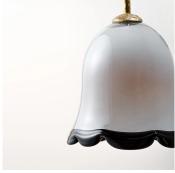

## DESCRIPTION

The Evelyn ceiling light features three handblown glass bellshaped shades in Cloud Grey, finished with a contrasting scalloped edge and brass detailing. Each Evelyn glass bowl is formed by hand, making each one unique.

## MATERIALS

Blown Glass, Brass

#### **FINISHES**

Cloud Grey with Old Gold