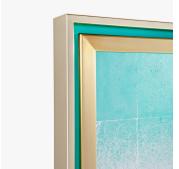

#### DESCRIPTION

A true work of art originates with every handmade, Powell & Bonnell Evanesce mirror. The unique ombre effect is created when exquisite white gold leaf effortlessly merges with individually dyed Japanese silver leaf. The mirror surface is wrapped in a contrasting finished double frame with a lacquered inset fillet. Available in four striking colours, the Evanesce mirror is the epitome of a luxe looking glass

#### **MATERIALS**

Mirror, Metal, Lacquer