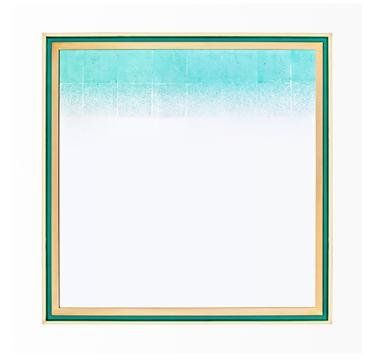

#### DESCRIPTION

A true work of art originates with every handmade, Powell & Bonnell Evanesce mirror. The unique ombre effect is created when exquisite white gold leaf effortlessly merges with individually dyed Japanese silver leaf. The mirror surface is wrapped in a contrasting finished double frame with a lacquered inset fillet. Available in four striking colours, the Evanesce mirror is the epitome of a luxe looking glass

#### COLOURS

Arctic Blue, Glacial White, Citron, Champagne Pink Lacquer

#### **DIMENSIONS**

Width: 36.00" (91.44cm) Depth: 2.00" (5.08cm) Height: 36.00" (91.44cm)