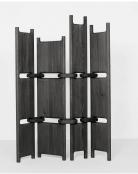

## **EUS SCREEN**

COLLECTION COLLECTION PARTICULIÈRE

DESIGNER CHRISTOPHE DELCOURT

#### DESCRIPTION

The EUS Screen designed by Christophe Delcourt for Collection Particulière is made in France in brushed oak or spruce. Available with 4 panels or 7 panels.

### MATERIALS

Wood

FINISHES Brushed Spruce, Brushed Oak

#### DIMENSIONS

SIZE 1 Width: 57.09" (145cm) Depth: 5.91" (15cm) Height: 68.90" (175cm)

SIZE 2 Width: 100.39" (255cm) Depth: 5.91" (15cm) Height: 68.90" (175cm)

ADDITIONAL DETAILS Available with 4 panels or 7 panels