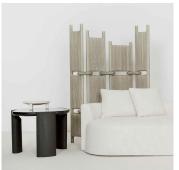

## **EUS SCREEN**

COLLECTION COLLECTION PARTICULIÈRE

DESIGNER CHRISTOPHE DELCOURT

#### DESCRIPTION

The EUS Screen designed by Christophe Delcourt for Collection Particulière is made in France in brushed oak or spruce. Available with 4 panels or 7 panels.

### MATERIALS

Wood

FINISHES Brushed Spruce, Brushed Oak

#### DIMENSIONS

SIZE 1 Width: 57.09" (145cm) Depth: 5.91" (15cm) Height: 68.90" (175cm)

SIZE 2 Width: 100.39" (255cm) Depth: 5.91" (15cm) Height: 68.90" (175cm)

ADDITIONAL DETAILS Available with 4 panels or 7 panels