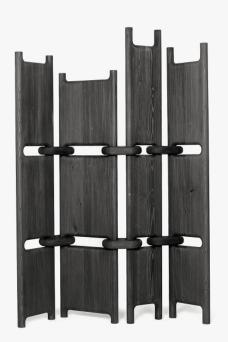

## **EUS SCREEN**

COLLECTION COLLECTION PARTICULIÈRE

DESIGNER CHRISTOPHE DELCOURT

#### DESCRIPTION

The EUS Screen designed by Christophe Delcourt for Collection Particulière is made in France in brushed oak or spruce. Available with 4 panels or 7 panels.

### MATERIALS

Wood

FINISHES Brushed Spruce, Brushed Oak

#### DIMENSIONS

SIZE 1 Width: 57.09" (145cm) Depth: 5.91" (15cm) Height: 68.90" (175cm)

SIZE 2 Width: 100.39" (255cm) Depth: 5.91" (15cm) Height: 68.90" (175cm)

ADDITIONAL DETAILS Available with 4 panels or 7 panels