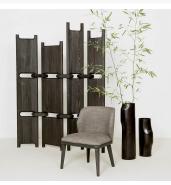

## **EUS SCREEN**

COLLECTION COLLECTION PARTICULIÈRE

DESIGNER CHRISTOPHE DELCOURT

#### DESCRIPTION

The EUS Screen designed by Christophe Delcourt for Collection Particulière is made in France in brushed oak or spruce. Available with 4 panels or 7 panels.

### MATERIALS

Wood

FINISHES Brushed Spruce, Brushed Oak

#### DIMENSIONS

SIZE 1 Width: 57.09" (145cm) Depth: 5.91" (15cm) Height: 68.90" (175cm)

SIZE 2 Width: 100.39" (255cm) Depth: 5.91" (15cm) Height: 68.90" (175cm)

ADDITIONAL DETAILS Available with 4 panels or 7 panels