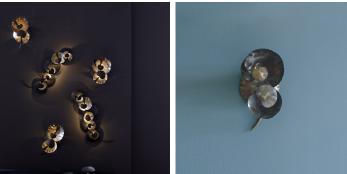

## **EUCALYPTUS WALL LIGHT**

COLLECTION OCHRE

#### DESCRIPTION

The Eucalyptus wall light features individual leaves formed and patinated by hand in patinated brass or pewter illuminated by LED bulbs.

MATERIALS Metal

FINISHES Patinated Brass, Pewter

CERTIFICATIONS This item is UL listed

### DIMENSIONS

SIZE 1 Width: 7.87" (20cm) Depth: 5.91" (15cm) Height: 23.62" (60cm)

SIZE 2 Width: 7.87" (20cm) Depth: 5.91" (15cm) Height: 12.99" (33cm)

#### ADDITIONAL DETAILS

Backplate Dimensions: Ø5" (Ø12.7cm) Left or Right version to be specified Lamping: 5 x 1W LED (large), 2 x 1W LED (small) Dimmable Colour Temperature: 2700K