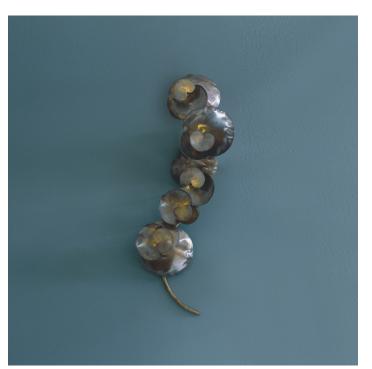

## **EUCALYPTUS WALL LIGHT**

COLLECTION OCHRE

#### DESCRIPTION

The Eucalyptus wall light features individual leaves formed and patinated by hand in patinated brass or pewter illuminated by LED bulbs.

MATERIALS Metal

FINISHES Patinated Brass, Pewter

CERTIFICATIONS This item is UL listed

### DIMENSIONS

SIZE 1 Width: 7.87" (20cm) Depth: 5.91" (15cm) Height: 23.62" (60cm)

SIZE 2 Width: 7.87" (20cm) Depth: 5.91" (15cm) Height: 12.99" (33cm)

#### ADDITIONAL DETAILS

Backplate Dimensions: Ø5" (Ø12.7cm) Left or Right version to be specified Lamping: 5 x 1W LED (large), 2 x 1W LED (small) Dimmable Colour Temperature: 2700K