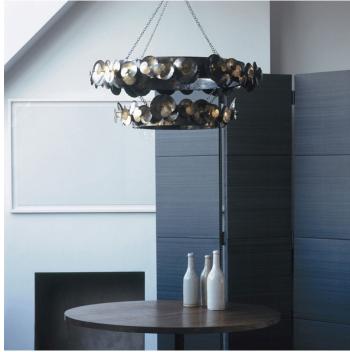

# **EUCALYPTUS CHANDELIER DOUBLE ROUND**

# DESCRIPTION

The Eucalyptus double-tier chandelier features individual leaves formed and patinated by hand in patinated brass or pewter illuminated by LED bulbs.

## FINISHES

Patinated Brass, Pewter, Dark Bronze

## SIZE 1

Diameter: 45.28" (115cm) Height: 15.75" (40cm)

# SIZE 2

Diameter: 35.43" (90cm) Height: 15.75" (40cm)

## SIZE 3

Diameter: 25.59" (65cm) Height: 15.75" (40cm)

# ADDITIONAL DETAILS

Canoy Dimensions: Ø5" (Ø12.7cm) Height adjustable up to 96" (243cm)

Lamping: 1W LED bulbs

Dimmable

Colour Temperature: 2700K