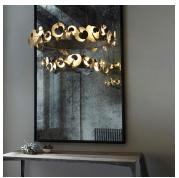

# **EUCALYPTUS CHANDELIER DOUBLE ROUND**

# DESCRIPTION

The Eucalyptus double-tier chandelier features individual leaves formed and patinated by hand in patinated brass or pewter illuminated by LED bulbs.

## FINISHES

Patinated Brass, Pewter, Dark Bronze