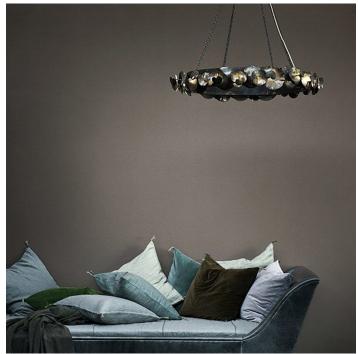

# **EUCALYPTUS CHANDELIER** SINGLE ROUND

# DESCRIPTION

The Eucalyptus single round chandelier features individual leaves formed and patinated by hand in patinated brass or pewter illuminated by LED bulbs.

#### **FINISHES**

Patinated Brass, Pewter, Dark Bronze