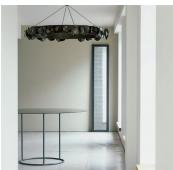

# **EUCALYPTUS CHANDELIER** SINGLE ROUND

# DESCRIPTION

The Eucalyptus single round chandelier features individual leaves formed and patinated by hand in patinated brass or pewter illuminated by LED bulbs.

#### **FINISHES**

Patinated Brass, Pewter, Dark Bronze