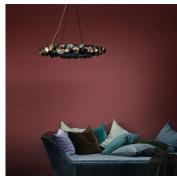

# **EUCALYPTUS CHANDELIER** SINGLE ROUND

# DESCRIPTION

The Eucalyptus single round chandelier features individual leaves formed and patinated by hand in patinated brass or pewter illuminated by LED bulbs.

#### **FINISHES**

Patinated Brass, Pewter, Dark Bronze