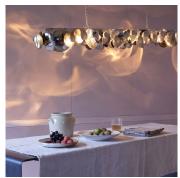

## DESCRIPTION

The Eucalyptus linear chandelier features individual leaves formed and patinated by hand in patinated brass or pewter illuminated by LED bulbs.

#### **FINISHES**

Patinated Brass, Pewter, Dark Bronze