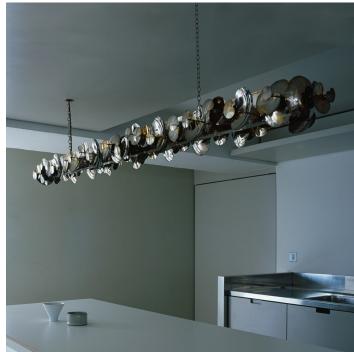

## DESCRIPTION

The Eucalyptus linear chandelier features individual leaves formed and patinated by hand in patinated brass or pewter illuminated by LED bulbs.

#### **FINISHES**

Patinated Brass, Pewter, Dark Bronze