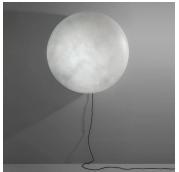

# DESCRIPTION

A lamp that, like a moon high in the sky or reflected in water, is capable of creating a warm point of light, whether fixed to the wall or placed on the floor. Its fil rouge follows and powers it, illuminate the room with a soft and embracing glow.

# SIZE 1

Diameter: 39.37" (100cm) Height: 16.14" (41cm)

# SIZE 2

Diameter: 19.69" (50cm) Height: 5.91" (15cm)

# SIZE 3

Diameter: 12.60" (32cm) Height: 4.72" (12cm)

# SIZE 4

Diameter: 23.62" (60cm) Height: 7.87" (20cm)