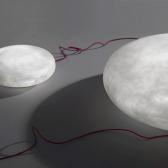

# DESCRIPTION

A lamp that, like a moon high in the sky or reflected in water, is capable of creating a warm point of light, whether fixed to the wall or placed on the floor. Its fil rouge follows and powers it, illuminate the room with a soft and embracing glow.

# SIZE 1

Diameter: 39.37" (100cm) Height: 16.14" (41cm)

# SIZE 2

Diameter: 19.69" (50cm) Height: 5.91" (15cm)

# SIZE 3

Diameter: 12.60" (32cm) Height: 4.72" (12cm)

# SIZE 4

Diameter: 23.62" (60cm) Height: 7.87" (20cm)