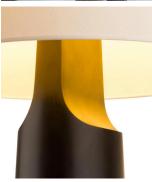

MATERIALS Metal

## DIMENSIONS

Width: 6.69" (17cm) Depth: 5.91" (15cm) Height: 17.72" (45cm) Overall Height: 31.10" (79cm)

ADDITIONAL DETAILS Paper Shade 40 cm dia. 32 cm h.