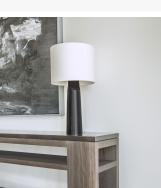

## **ETO TABLE LAMP**

COLLECTION LK EDITION

DESIGNER PIERRE ALEXIS GILBERT

## DIMENSIONS

Width: 6.69" (17cm) Depth: 5.91" (15cm) Height: 17.72" (45cm) Overall Height: 31.10" (79cm)

ADDITIONAL DETAILS Paper Shade 40 cm dia. 32 cm h.