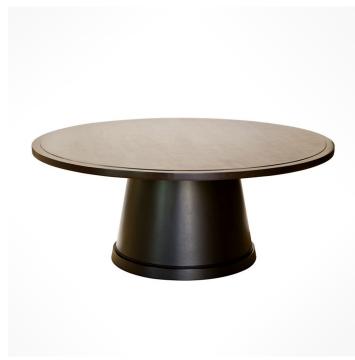

#### DESCRIPTION

Round wood dining table sits atop an elegant conical base with concealed levellers and stepped edge surface detailing.

#### SIZE 1

Diameter: 60.00" (152.4cm) Height: 30.00" (76.2cm)

#### SIZE 2

Diameter: 72.00" (182.88cm) Height: 30.00" (76.2cm)