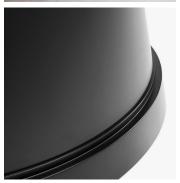

#### DESCRIPTION

Round wood dining table sits atop an elegant conical base with concealed levellers and stepped edge surface detailing.

## ADDITIONAL DETAILS

Height to underside of table apron: 28.25 (71.75cm) Available with Straight Grain or Starburst application