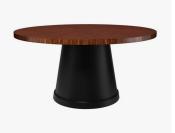

#### DESCRIPTION

Round wood dining table sits atop an elegant conical base with concealed levellers and stepped edge surface detailing.

#### SIZE 1

Diameter: 60.00" (152.4cm) Height: 30.00" (76.2cm)

#### SIZE 2

Diameter: 72.00" (182.88cm) Height: 30.00" (76.2cm)