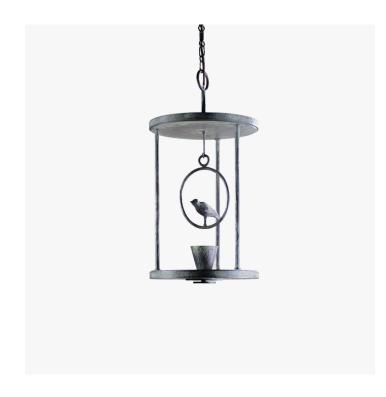

#### **DESCRIPTION**

The Etienne Lantern takes much of its inspiration from the designs of Diego Giacometti. The bird that perches on the ledge is lit from below and is illuminated to resemble a smallscale sculpture.

#### **DIMENSIONS**

Width: 13.19" (33.5cm) Height: 25.39" (64.5cm)