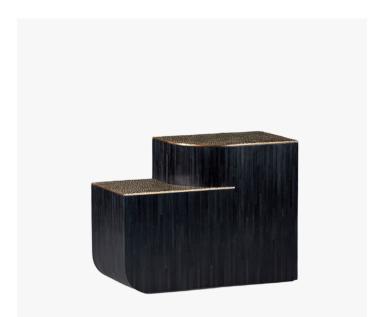

## DESCRIPTION

Lustrous Ebony straw falls like rain around this flowing contemporary form, that is divided into alternate heights of cast, textured bronze.

MATERIALS Straw Marquetry, Metal

FINISHES Ebony Straw Marquetry, Patinated Bronze

DIMENSIONS Width: 27.95" (71cm) Depth: 12.99" (33cm) Height: 21.26" (54cm)

ADDITIONAL DETAILS

Each piece is made with natural material and handmade. Imperfections and variances in scale and look are expected.