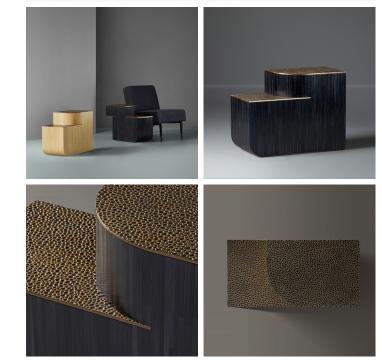

## DESCRIPTION

Lustrous Ebony straw falls like rain around this flowing contemporary form, that is divided into alternate heights of cast, textured bronze.

MATERIALS Straw Marquetry, Metal

FINISHES Ebony Straw Marquetry, Patinated Bronze

DIMENSIONS Width: 27.95" (71cm) Depth: 12.99" (33cm) Height: 21.26" (54cm)

ADDITIONAL DETAILS

Each piece is made with natural material and handmade. Imperfections and variances in scale and look are expected.