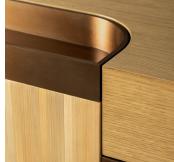

## DESCRIPTION

A sculptural cabinet that has been skillfully bench-made and features asymmetrical doors that flow into each other, and beautiful tactile hardware. The exterior is meticulously inlaid with Beechwood straw marquetry in a staggered pattern that draws the eye around the piece. Matching the tone of the straw is an oak top and interior.

#### FINISHES

Beechwood Straw Marquetry, Patinated Bronze, Oak