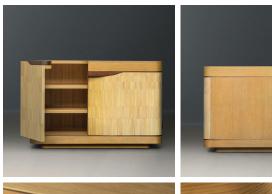

## DESCRIPTION

A sculptural cabinet that has been skillfully bench-made and features asymmetrical doors that flow into each other, and beautiful tactile hardware. The exterior is meticulously inlaid with Beechwood straw marquetry in a staggered pattern that draws the eye around the piece. Matching the tone of the straw is an oak top and interior.

## MATERIALS

Straw Marquetry, Metal, Wood

#### FINISHES

Beechwood Straw Marquetry, Patinated Bronze, Oak

# DIMENSIONS

Width: 50.00" (127cm) Depth: 21.26" (54cm) Height: 33.27" (84.5cm)