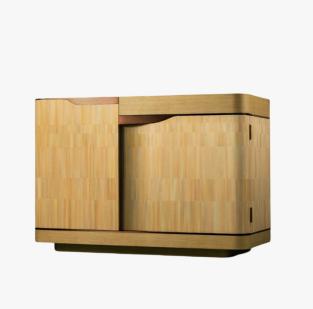

## DESCRIPTION

A sculptural cabinet that has been skillfully bench-made and features asymmetrical doors that flow into each other, and beautiful tactile hardware. The exterior is meticulously inlaid with Beechwood straw marquetry in a staggered pattern that draws the eye around the piece. Matching the tone of the straw is an oak top and interior.

## MATERIALS

Straw Marquetry, Metal, Wood

#### FINISHES

Beechwood Straw Marquetry, Patinated Bronze, Oak

# DIMENSIONS

Width: 50.00" (127cm) Depth: 21.26" (54cm) Height: 33.27" (84.5cm)