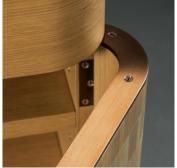

## DESCRIPTION

A sculptural cabinet that has been skillfully bench-made and features asymmetrical doors that flow into each other, and beautiful tactile hardware. The exterior is meticulously inlaid with Beechwood straw marquetry in a staggered pattern that draws the eye around the piece. Matching the tone of the straw is an oak top and interior.

#### FINISHES

Beechwood Straw Marquetry, Patinated Bronze, Oak