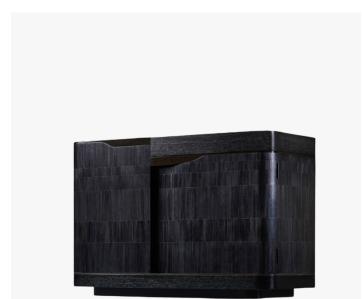

## DESCRIPTION

The Estribor drinks cabinet is a monumental yet gentle piece. Asymmetrical doors flow into each other with visual continuity and a gentle curve that invites the touch. The exterior is meticulously inlaid with straw marquetry in a staggered pattern that draws the eye around the piece. The Ebony cabinet features a tone-matched Black Oak top and warm mahogany interior. Sculptural bronzed hardware creates visual detailing and tactile pleasure.

MATERIALS Straw Marquetry, Metal, Wood

FINISHES Ebony Straw Marquetry, Patinated Bronze, Black Oak, Mahogany

DIMENSIONS Width: 50.00" (127cm) Depth: 21.26" (54cm) Height: 33.27" (84.5cm)