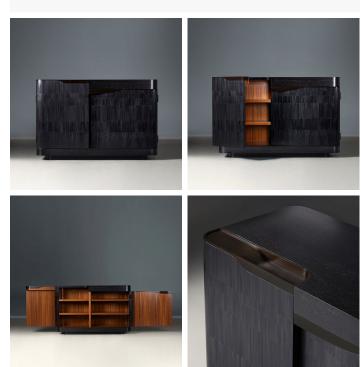

## DESCRIPTION

The Estribor drinks cabinet is a monumental yet gentle piece. Asymmetrical doors flow into each other with visual continuity and a gentle curve that invites the touch. The exterior is meticulously inlaid with straw marquetry in a staggered pattern that draws the eye around the piece. The Ebony cabinet features a tone-matched Black Oak top and warm mahogany interior. Sculptural bronzed hardware creates visual detailing and tactile pleasure.

MATERIALS Straw Marquetry, Metal, Wood

FINISHES Ebony Straw Marquetry, Patinated Bronze, Black Oak, Mahogany

DIMENSIONS Width: 50.00" (127cm) Depth: 21.26" (54cm) Height: 33.27" (84.5cm)