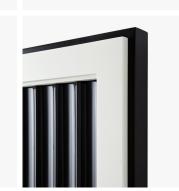

## DESCRIPTION

Lacquer fluted surmount atop a Clear, Antique or Mercury mirror surrounded by a wood with lacquer border frame. As shown with Clear Mirror surrounded by ebonized wood frame with Chalk White Lacquer border and fluted gloss Black Lacquer surmount.

MATERIALS Mirror, Wood, Lacquer

COLOURS Clear Mirror, Antique Mirror, Mercury Mirror

FINISHES Please enquire about Standard and Premium Wood or Lacquer finishes

DIMENSIONS Width: 29.00" (73.66cm) Depth: 2.00" (5.08cm) Height: 72.00" (182.88cm)