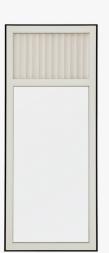

## DESCRIPTION

Lacquer fluted surmount atop a Clear, Antique or Mercury mirror surrounded by a wood with lacquer border frame. As shown with Clear Mirror surrounded by ebonized wood frame with Chalk White Lacquer border and fluted gloss Black Lacquer surmount.

MATERIALS Mirror, Wood, Lacquer

COLOURS Clear Mirror, Antique Mirror, Mercury Mirror

FINISHES Please enquire about Standard and Premium Wood or Lacquer finishes

DIMENSIONS Width: 29.00" (73.66cm) Depth: 2.00" (5.08cm) Height: 72.00" (182.88cm)

CUSTOMIZABLE This product is customizable. Please contact us to find out more about this product.

ADDITIONAL DETAILS Mirror surface is W24.5 (62.23cm) x H50 (127cm) with lacquer fluted surmount W24.5 (62.23cm) x H18 (45.72cm).